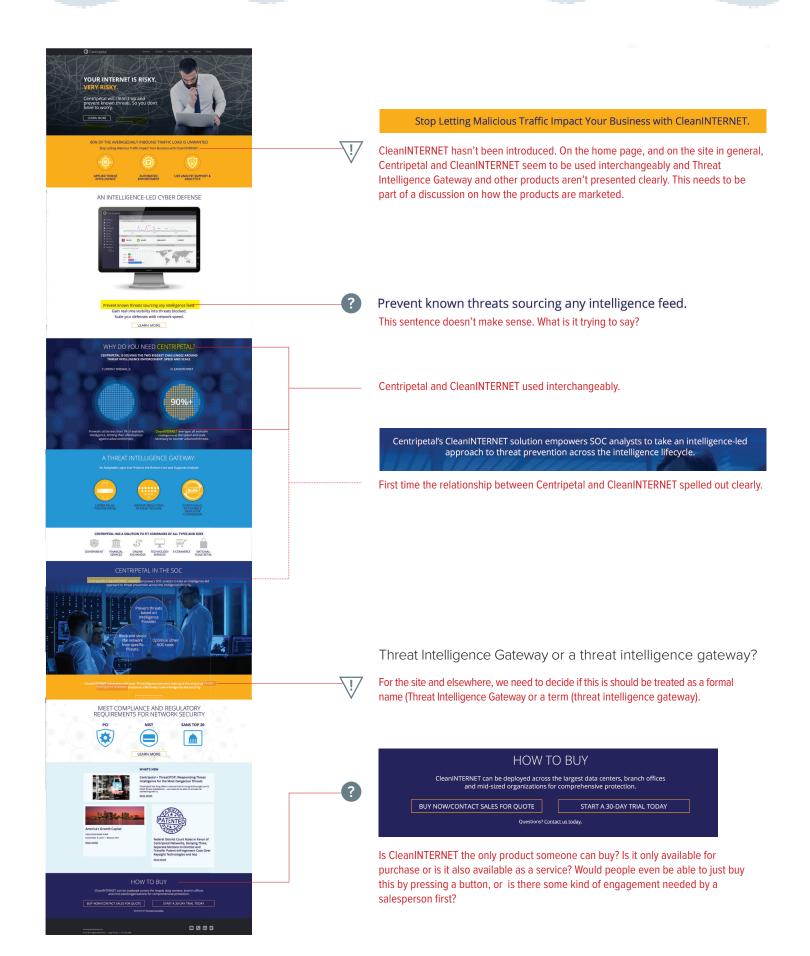

## Following are two sample report pages from a Copy Tuneup report presented to Centripetal.

These pages show the level of detail in a typical tuneup. They also include the symbols used to highlight any key questions or issues that may come up as a result of our review. Every question or issue will be discussed and a result determined before the report and content are finalized.

SYMBOLS

 indicates the need for a more involved discussion on a specific subject that may have implications that go beyond the scope of the website

= indicates a question that needs resolution