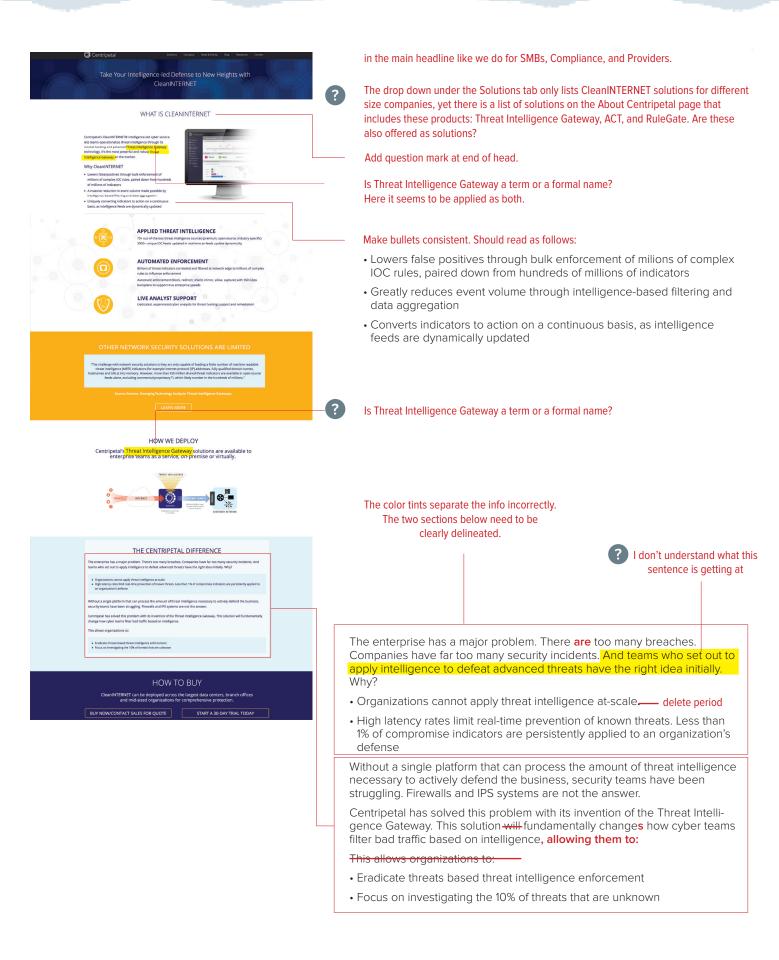

## Following are two sample report pages from a Copy Tuneup report presented to Centripetal.

These pages show the level of detail in a typical tuneup. They also include the symbols used to highlight any key questions or issues that may come up as a result of our review. Every question or issue will be discussed and a result determined before the report and content are finalized.

SYMBOLS

 indicates the need for a more involved discussion on a specific subject that may have implications that go beyond the scope of the website

= indicates a question that needs resolution